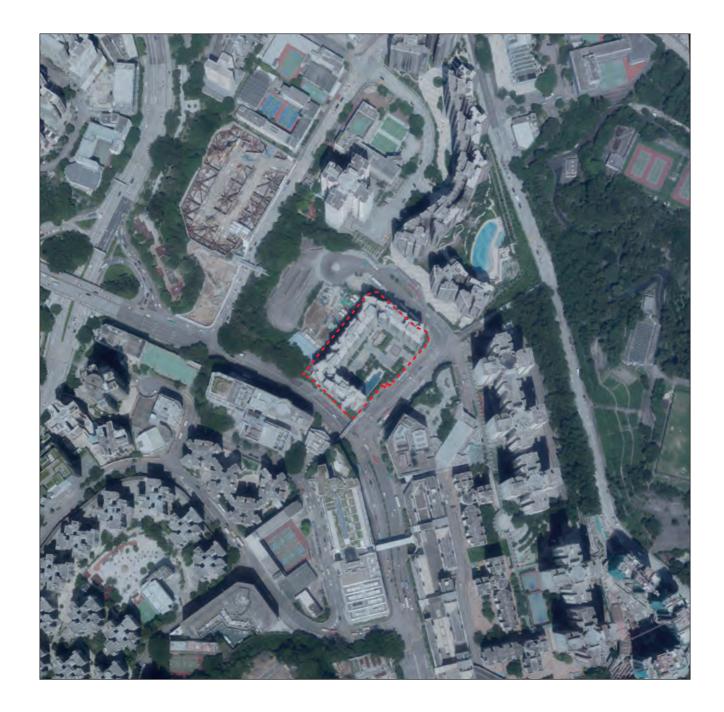

香港特別行政區政府地政總署測繪處C版權所有,未經許可,不得複製。

Adopted from part of the aerial photograph taken by the Survey and Mapping Office of Land Department at a flying height of 6,900 feet, photo No.E044464C, date 11 September 2018. 摘錄自地政總署測繪處於2018年9月11日在6,900呎飛行高度拍攝之鳥瞰照片,編號為E044464C。

Remarks: Due to technical reasons (such as the shape of the Development), the aerial photograph has shown more than the area required under the "Residential Properties (First-hand Sales) Ordinance".

備註: 因技術原因(例如發展項目之形狀),鳥瞰照片所顯示的範圍多於《一手住宅物業銷售條例》所要求。