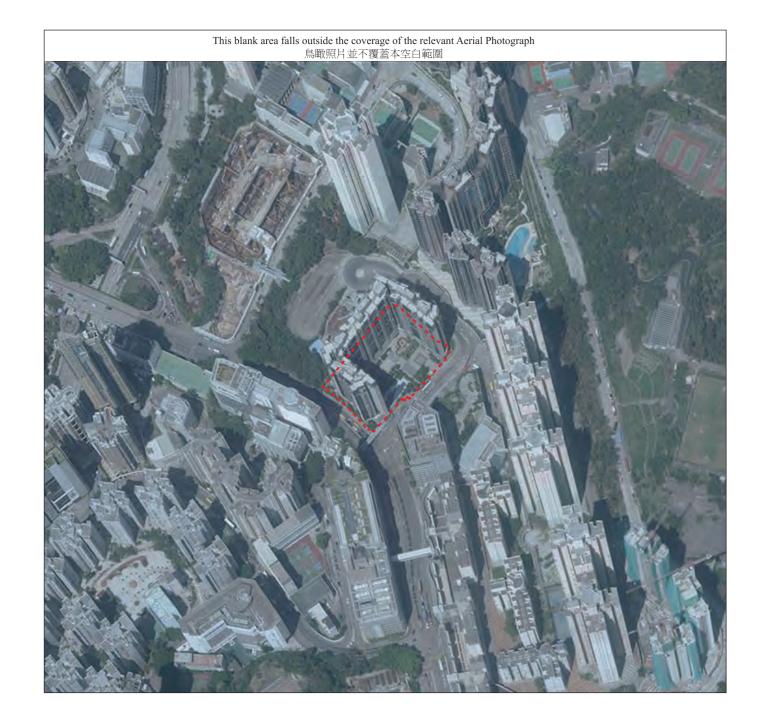

LOCATION OF THE DEVELOPMENT 發展項目的位置

香港特別行政區政府地政總署測繪處C版權所有,未經許可,不得複製。

Adopted from part of the aerial photograph taken by the Survey and Mapping Office of Land Department at a flying height of 6,900 feet, photo No.E046772C, date 5 October 2018. 摘錄自地政總署測繪處於2018年10月5日在6,900呎飛行高度拍攝之鳥瞰照片,編號為E046772C。

Remarks: Due to technical reasons (such as the shape of the Development), the aerial photograph has shown more than the area required under the "Residential Properties (First-hand Sales) Ordinance".

備註: 因技術原因(例如發展項目之形狀),鳥瞰照片所顯示的範圍多於《一手住宅物業銷售條例》所要求。