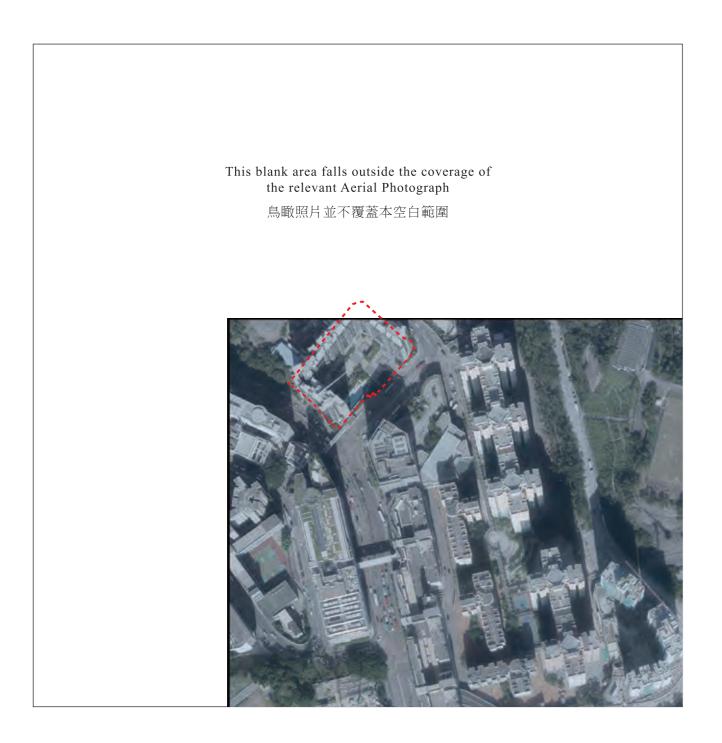

..........

香港特別行政區政府地政總署測繪處C版權所有,未經許可,不得複製。

Adopted from part of the aerial photograph taken by the Survey and Mapping Office of Land Department at a flying height of 6,900 feet, photo No.E051193C, date 17 December 2018. 摘錄自地政總署測繪處於2018年12月17日在6,900呎飛行高度拍攝之鳥瞰照片,編號為E051193C。

備註: 因技術原因(例如發展項目之形狀),鳥瞰照片所顯示的範圍多於《一手住宅物業銷售條例》所要求。