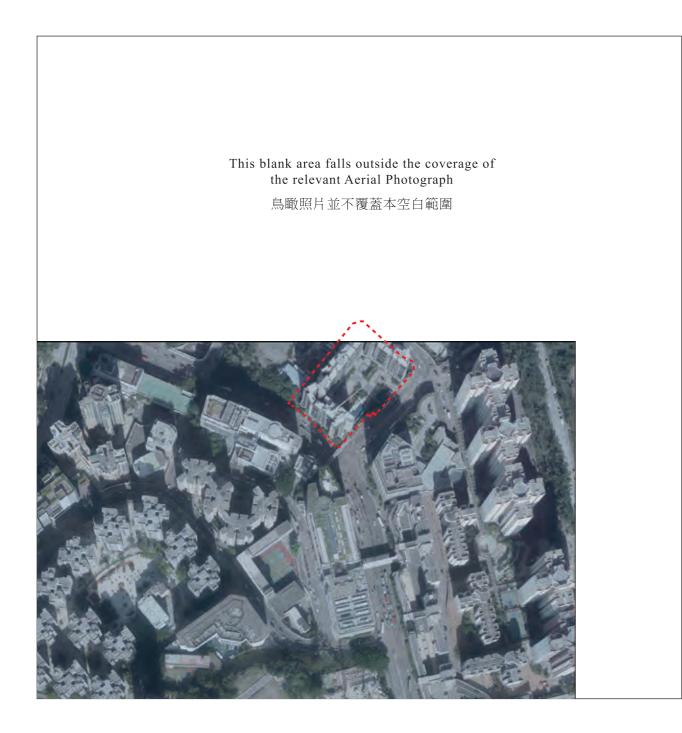

LOCATION OF THE DEVELOPMENT 發展項目的位置

香港特別行政區政府地政總署測繪處C版權所有,未經許可,不得複製。

Adopted from part of the aerial photograph taken by the Survey and Mapping Office of Land Department at a flying height of 6,900 feet, photo No.E051191C, date 17 December 2018. 摘錄自地政總署測繪處於2018年12月17日在6,900呎飛行高度拍攝之鳥瞰照片,編號為E051191C。

Remarks: Due to technical reasons (such as the shape of the Development), the aerial photograph has shown more than the area required under the "Residential Properties (First-hand Sales) Ordinance".

備註: 因技術原因(例如發展項目之形狀),鳥瞰照片所顯示的範圍多於《一手住宅物業銷售條例》所要求。